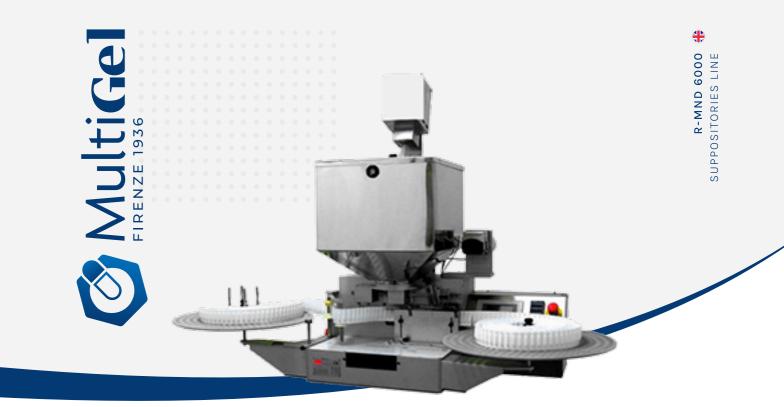

## Suppositories line

Automatic dosing machine used to fill preformed cells for vaginal suppositories and suppositories.

The machine has a dosing unit with two peristaltic pumps for filling liquids and a heated stainless steel dosage valve that is micro metrically adjustable with increments equal to 1/10 ml for the melted mass of suppositories and vaginal suppositories. The dosage range varies from 5 to 15 ml for the single-dose, from 0 to 3.5 ml and from 2 to 5.5 ml for the vaginal suppositories and suppositories, depending on which dosing unit is installed. The hourly production varies from 3,000 to 6,000 items an hour.

For the vaginal suppositories and suppositories, the machine is equipped with a heated hopper with water thermostat contained in the double wall with the possibility to adjust the temperature and with a recirculation pump. There is also an impeller on the hopper that is able to maintain the melted mass in consistent and in homogeneus movement. Both the shaker speed and the temperature of the water contained in the hopper sleeve are adjustable.

The reels of the empty containers-cells are positioned on a feeding disk from which they are dragged and automatically led under the dosage station. They are also automatically collected on a second disk. For the vaginal suppositories and suppositories, the disks with the filled cells can be placed, for a quick cooling, in the cooling unit (optional). After the filling the reels are placed on the S-MND 6000 sealing machine.