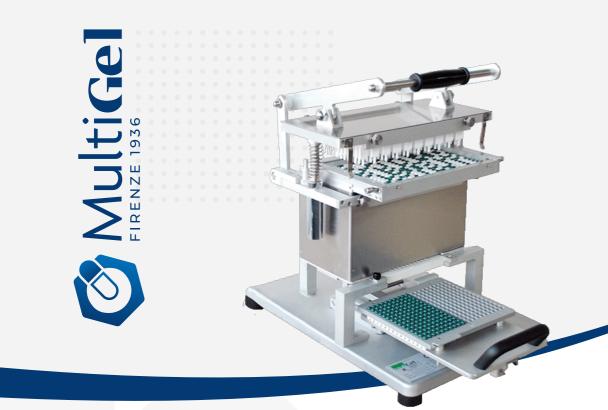

## MS 4/7 Capsule loader

The MS 4/7 capsule orientator serves to position and to evenly align the hard gelatin capsules on specific plotes to prepare them for capsule-filling machines MS 6 N and 6 AUT.

A special carriage with alternate shifting mokes it possible to fill both the 150-hale plates and the 300-hole ones, all while taking up very liltle space on the worktoble.

The machine, by means of a simple grid change, is able to process all capsule sizes from 000 to 5, in addition to the special DB Caps. It is very easy to clean and requires no maintenance.

Accessories: capsule reducers, hoppers for pellets, tablets, etc.

| QUANTITY IN LOTS | PRODUCTION<br>h | CAPSULE SIZE                     | DIMENSIONS<br>LXWXH cm | WEIGHT<br>kg |
|------------------|-----------------|----------------------------------|------------------------|--------------|
| 150/300          | 1300            | 000/5 DB caps<br>AAA-AA-AB-C-D-E | 37x50x52               | 40           |