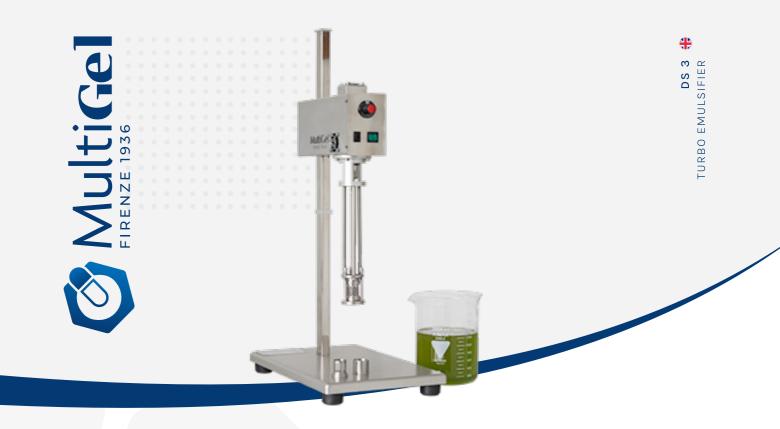

## **DS 3** Turbo-emulsifier

The Turbo-emulsifier Mixer DS 3 can mix, homogenize, emulsify and disintegrate different types of substance. It can process up to 10 liters of product. Its motor, with a power of 600 watts, can reach up to 12.500 nominal revolutions per minute. All immersed parts are made of stainless steel or FDA approved materials.

The DS-3 turbo-emulsifier is equipped with a set of 4 steel heads for mixing, emulsifying, disintegrating and homogenizing.

| MAXIMUM<br>QUANTITY LT | ADJUSTABLE<br>SPEED RPM | ENERGY<br>CONSUMPT<br>ION KW | POWER SUPPLY<br>V       | DIMENSIONS<br>LXWXH | WEIGHT KG |
|------------------------|-------------------------|------------------------------|-------------------------|---------------------|-----------|
| 10                     | 12500                   | 0,5                          | 110/230<br>Single Phase | 28x43x75            | 18        |