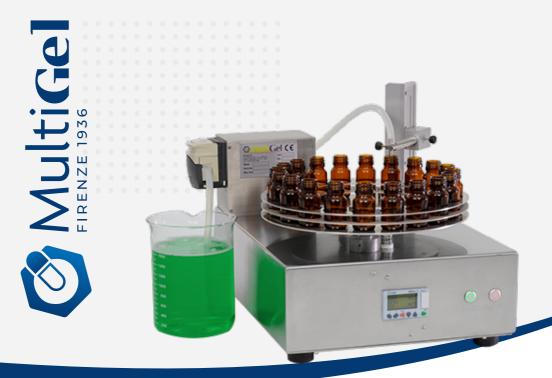

## **Dosing machine**

The Dosafluid dosing system allows a rapid and quality dosing of liquids and creams with low viscosity through a peristaltic pump.

The machine is equipped with a small plc with display for setting all the parameters (speed, number of pump revolutions, number of bottles to be filled) and a disk for housing 20 bottles.

Tuning the correct dosage by pressing the start button, the machine will fill the bottles on the disc. The operator has to do is replace the bottles filled with empty ones.

Cleaning is extremely simple and fast because only the silicone tube comes into contact with the filling substances.