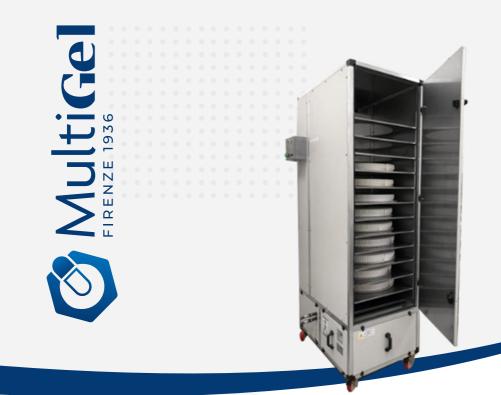

## Vertical cooling unit

The cooling unit has been developed to cool the mass of suppositories poured into the ROTOPLAST containers by our **R-MND 6000** filling machine at an optimum temperature and solidification speed.

The cooling unit is made with a supporting structure in aluminium profile and sandwich-type infill panels fixed to the frame, made entirely of stainless steel and externally plasticized with a thickness of 23 mm.

Air tightness is guaranteed by PVC gaskets. The covers for access to the fan-driven heads are protected by microswitches.

In the cooling unit there are up to 10/12 disks containing the rolls of cells.

It is equipped with a thermoregulator for setting the cooling temperature.

The inside of the fridge, completely covered in 304 stainless steel, allows easy cleaning and sanitizing.

| STORAGE  | TEMPERATURE | POWER                     | DIMENSIONS | WEIGHT |
|----------|-------------|---------------------------|------------|--------|
| CAPACITY | RANGE       | SUPPLY V                  | LXWXH cm   | kg     |
| 30 rolls | 13-30 °C    | 230V – 50Hz<br>mono phase | 67x105x225 | 150    |