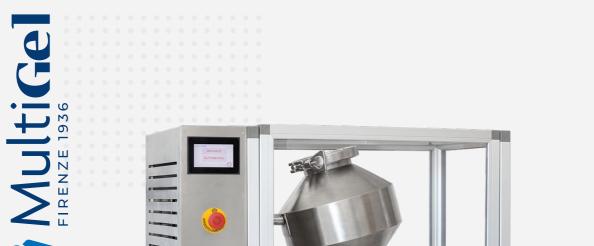

MP 6 L

POWDER MIXER

The MP 6 powder mixer is equipped with a stainless steel AISI 316 container available in biconical shape with a capacity of 5,10 and 15 liters; in cylindrical shape with a capacity of 1, 3, 5 and 10 liters, or in , "V" shape with a capacity of 1.5, 3, 5 and 12 liters.

Containers can be filled with stainless steel caps and shafts with fixed vanes to break up lumps of powder in order to guarantee a perfect mixing.

Containers are easy to clean, wash ans sanitize.

A touch screen's insatalled on the machine and si connected to a PLC Siemens to allow the setting of function in the mixing process such as duration, rotation speed ans inversion time of the rotation.

| MAX ROTATION TIME H | 99 min                           | DIMENSIONS LXWXH | 86x54 - 68x55 - 94 cm                                                                                                                          |
|---------------------|----------------------------------|------------------|------------------------------------------------------------------------------------------------------------------------------------------------|
| ADJUSTABLE SPEED    | 0÷30 RPM                         | WEIGHT           | 50 kg                                                                                                                                          |
| POWER CONSUMPTION   | 0,35 KW                          | ACCESSORIES      | Biconical containers 5-10-15 l; "V" containers 1.5-3-5-12 l; Cylindrical containers 1-3-5-10 l; Clamp for plastic bottles; Flow-breaking vanes |
| POWER SUPPLY V      | 230/110 Single<br>Phase 50/60 hz |                  |                                                                                                                                                |